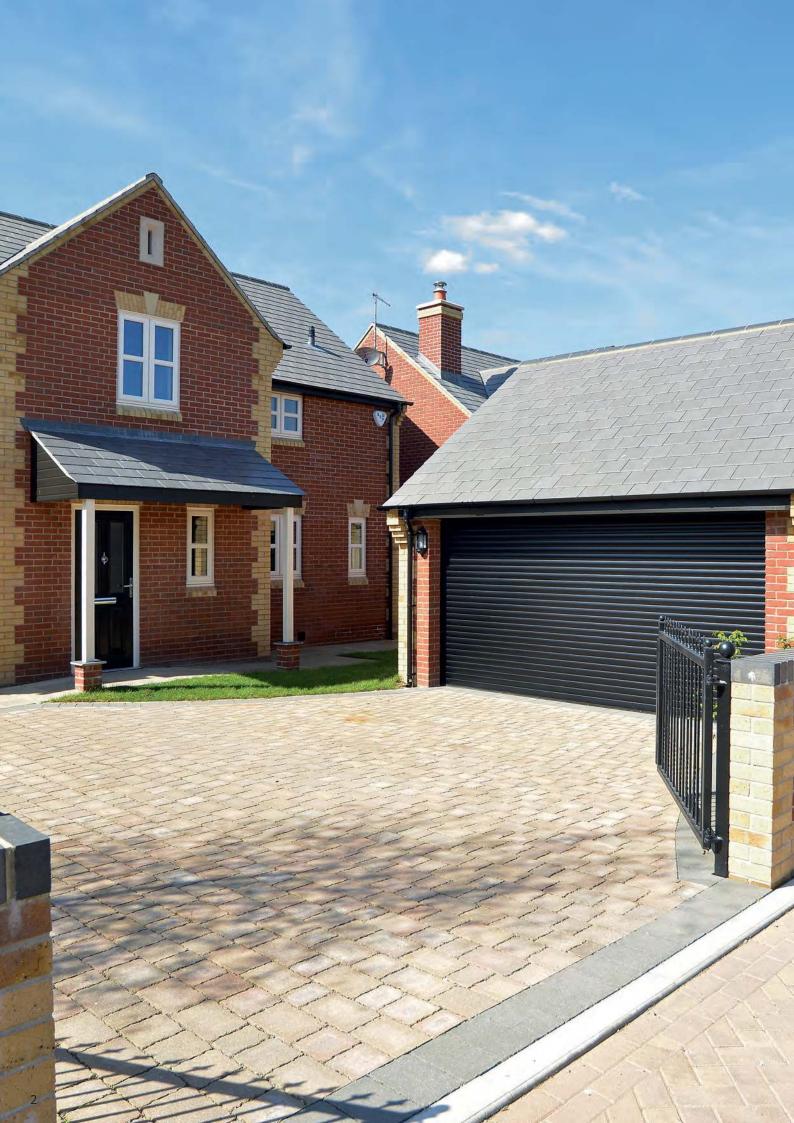

### GaraRoll

At Garador, we are committed to producing doors that are functional and long lasting. With a sophisticated design and innovative engineering, the GaraRoll is the only spring balanced roller door which uses force limitation built into the operator to ensure the door is always safe to use.

Made from aluminium insulated lathes the GaraRoll lifts vertically, then rolls into a box at the head of the garage door opening, offering a compact solution for garages that want to retain ceiling space or access to the roof.

Available in a choice of colours and timber effect finishes, with a range of optional handsets and accessories, the GaraRoll roller garage door is the perfect choice for your home. Supplied complete with an electric operator and two hand transmitters as standard.

## **Space Saving and Convenient**

The GaraRoll combines a space saving design with the convenience of an electrically operated automatic door. It's spring assisted design minimizes the strain on the motor and ensure a long service life. It also has a smooth, quiet door action and a safety reversal feature which is triggered in the event of an obstruction. Choose from a range of beautiful colours and timber effect finishes.