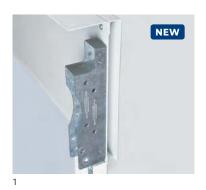

## 6 Easy to install

Our GaraRoll doors are quick and easy to install. The side guides, lintel bracket and operator are bolted to the garage walls and lintel. Subsequently, the curtain is connected to the shaft using straps and then pulled onto the shaft by the electric operator and fixed.