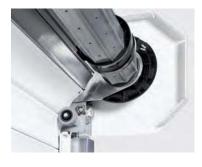

4 Spring assisted smoother, safer Our counterbalance springs complement the force limit of the operator, making an additional closing edge safety device unnecessary. The twin cables and spring-in-spring system also prevent the door from crashing down in the event of a cable or spring failure.