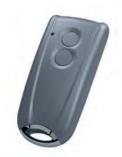

## Mobile radio accessories

The GaraRoll roller garage door comes with two 4 button micro hand transmitter in black as standard. We offer a comprehensive range of hand transmitters, consoles and keypad options, providing you with a stylish and convenient way of opening your door.

4 button micro hand transmitter standard