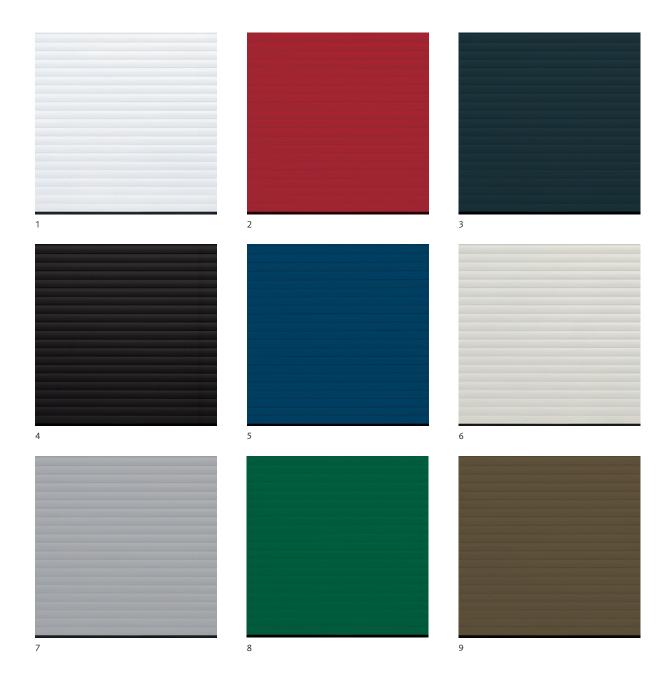

- 1 Traffic White (based on RAL 9016)
- 2 Ruby Red (based on RAL 3003)
- 3 Anthracite Grey (based on RAL 7016)
- 4 Jet Black (based on RAL 9005)
- 5 Steel Blue (based on RAL 5011)
- 6 Light Grey (based on RAL 7035)
- 7 White Aluminium (based on RAL 9006)
- 8 Moss Green (based on RAL 6005)
- 9 Terra Brown (based on RAL 8028)