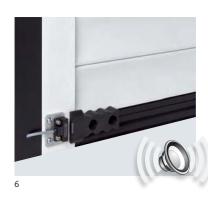

Secure when closed

The mechanical stop between the top lath and the barrel provides security by

Wind locks for extra security
The door comes with windlocks as
standard to secure the door in the guide
tracks and to enhance protection from
unauthorised access.

4 Spring assisted smoother, safer Our counterbalance springs complement the force limit of the operator, making an additional closing edge safety device unnecessary. The twin cables and spring-in-spring system also prevent the door from crashing down in the event of a cable or spring failure.

Fitting compensation set
The fitting compensation kit is included as standard and ensures a flush-fitting installation of the door in uneven walls. For more information, consult the technical manual.