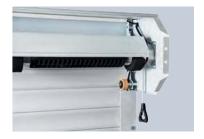

Secure when closed

The mechanical stop between the top lath and the barrel provides security by

Wind locks for extra security
The door comes with windlocks as
standard to secure the door in the guide
tracks and to enhance protection from
unauthorised access.

4 Spring assisted smoother, safer Our counterbalance springs complement the force limit of the operator, making an additional closing edge safety device unnecessary. The twin cables and spring-in-spring system also prevent the door from crashing down in the event of a cable or spring failure.

Fitting compensation set
The fitting compensation kit is included as standard and ensures a flush-fitting installation of the door in uneven walls. For more information, consult the technical manual.