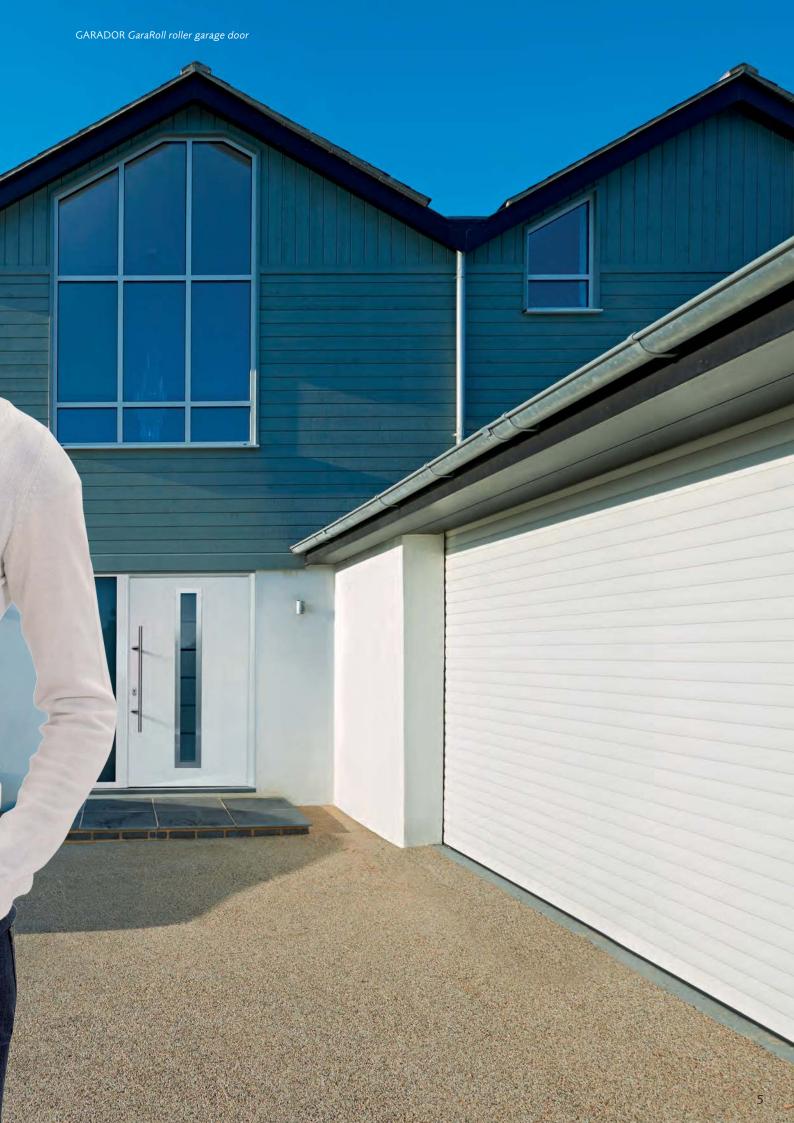

### GaraRoll

At Garador, we are committed to producing doors that are functional and long lasting. With a sophisticated design and innovative engineering, the GaraRoll is the only spring balanced roller door which uses force limitation built into the operator to ensure the door is always safe to use.

Made from aluminium insulated lathes the GaraRoll lifts vertically, then rolls into a box at the head of the garage door opening, offering a compact solution for garages that want to retain ceiling space or access to the roof.

Available in a choice of colours and timber effect finishes, with a range of optional handsets and accessories, the GaraRoll roller garage door is the perfect choice for your home. Supplied complete with an electric operator and two hand transmitters as standard.