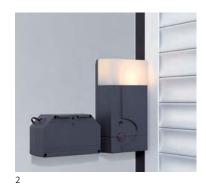

## Mobile radio accessories

The GaraRoll roller garage door comes with two 4 button micro hand transmitter in black as standard. We offer a comprehensive range of hand transmitters, consoles and keypad options, providing you with a stylish and convenient way of opening your door.