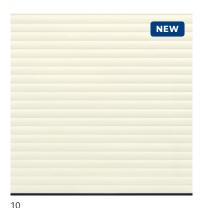

- 10 Cream (based on RAL 9001)
   11 Light Ivory (based on RAL 1015)
   12 Timber-effect Golden Oak in foil coat or deco paint finish
   13 Timber-effect Rosewood in foil coat or deco paint finish