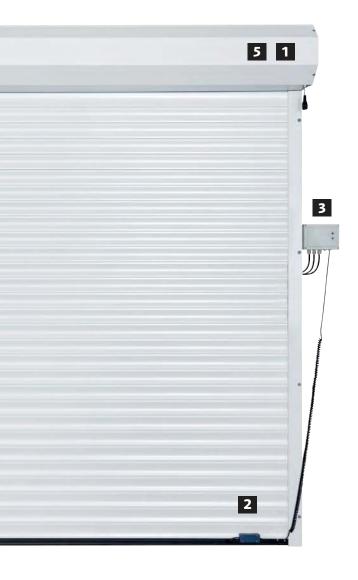

#### 1 Soft start/stop

The soft start and soft stop on our operator contributes to a long service life. Unlike other doors in today's marketplace, our operator does not limit the number of cycles in a residential application and does not require an additional closing edge safety device.

Secure when closed

The mechanical stop between the top lath and the barrel provides security by

Wind locks for extra security
The door comes with windlocks as
standard to secure the door in the guide
tracks and to enhance protection from
unauthorised access.

4 Spring assisted smoother, safer Our counterbalance springs complement the force limit of the operator, making an additional closing edge safety device unnecessary. The twin cables and spring-in-spring system also prevent the door from crashing down in the event of a cable or spring failure.

## 6 Easy to install

Our GaraRoll doors are quick and easy to install. The side guides, lintel bracket and operator are bolted to the garage walls and lintel. Subsequently, the curtain is connected to the shaft using straps and then pulled onto the shaft by the electric operator and fixed.

## Cover supplied as standard All GaraRoll roller doors are supplied with a cover for the curtain at the top of the garage door opening as standard to meet European safety standards.