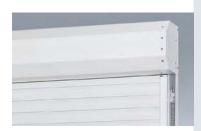

## Cover supplied as standard All GaraRoll roller doors are supplied with a cover for the curtain at the top of the garage door opening as standard to meet European safety standards.

#### 1 Additional fascia panel

The additional fascia panel stabilises the fascia panel when fitting in the opening and harmoniously covers the lintel without any unattractive fitting holes. The additional fascia panel is available in the colour of the door or with a Decograin surface.