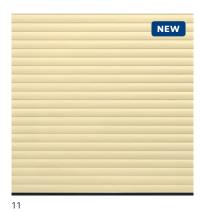

- 10 Cream (based on RAL 9001)
   11 Light Ivory (based on RAL 1015)
   12 Timber-effect Golden Oak in foil coat or deco paint finish
   13 Timber-effect Rosewood in foil coat or deco paint finish