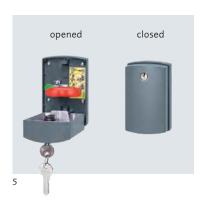

#### 2 The emergency battery

With this emergency power supply, you can bypass network power failures for up to 18 hours and max. 5 door cycles. The emergency battery recharges itself during normal operation.