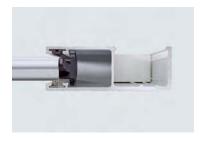

## 6 Easy to install

Our GaraRoll doors are quick and easy to install. The side guides, lintel bracket and operator are bolted to the garage walls and lintel. Subsequently, the curtain is connected to the shaft using straps and then pulled onto the shaft by the electric operator and fixed.

## Cover supplied as standard All GaraRoll roller doors are supplied with a cover for the curtain at the top of the garage door opening as standard to meet European safety standards.