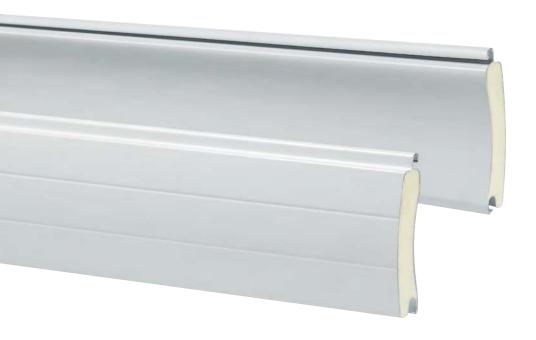

## Smooth surface

The smooth surface of the aluminium profiles looks modern and elegant, a high-quality coating on the outside and inside of the door's surface makes it easy to clean.

Outside view of the door curtain

The aluminium profiles of our roller garage doors are filled with a CFC-free polyurethane foam which provides a good thermal insulation to enhance energy savings and contributes to a quiet door action.

#### Profile with thermal insulation

The aluminium profiles are 77 mm high and are filled with polyurethane rigid foam for strength and a quiet door travel.