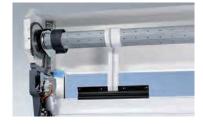

4 Spring assisted smoother, safer Our counterbalance springs complement the force limit of the operator, making an additional closing edge safety device unnecessary. The twin cables and spring-in-spring system also prevent the door from crashing down in the event of a cable or spring failure.

## 6 Easy to install

Our GaraRoll doors are quick and easy to install. The side guides, lintel bracket and operator are bolted to the garage walls and lintel. Subsequently, the curtain is connected to the shaft using straps and then pulled onto the shaft by the electric operator and fixed.