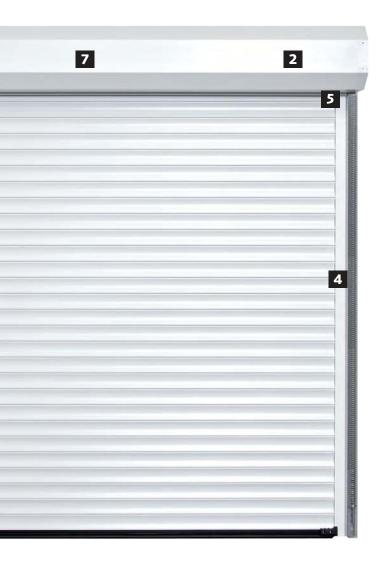

Made from aluminium insulated lathes the GaraRoll lifts vertically, then rolls into a box at the head of the garage door opening, offering a compact solution for garages that want to retain ceiling space or access to the roof.

Available in a choice of colours and timber effect finishes, with a range of optional handsets and accessories, the GaraRoll roller garage door is the perfect choice for your home. Supplied complete with an electric operator and two hand transmitters as standard.

## Cover supplied as standard All GaraRoll roller doors are supplied with a cover for the curtain at the top of the garage door opening as standard to meet European safety standards.