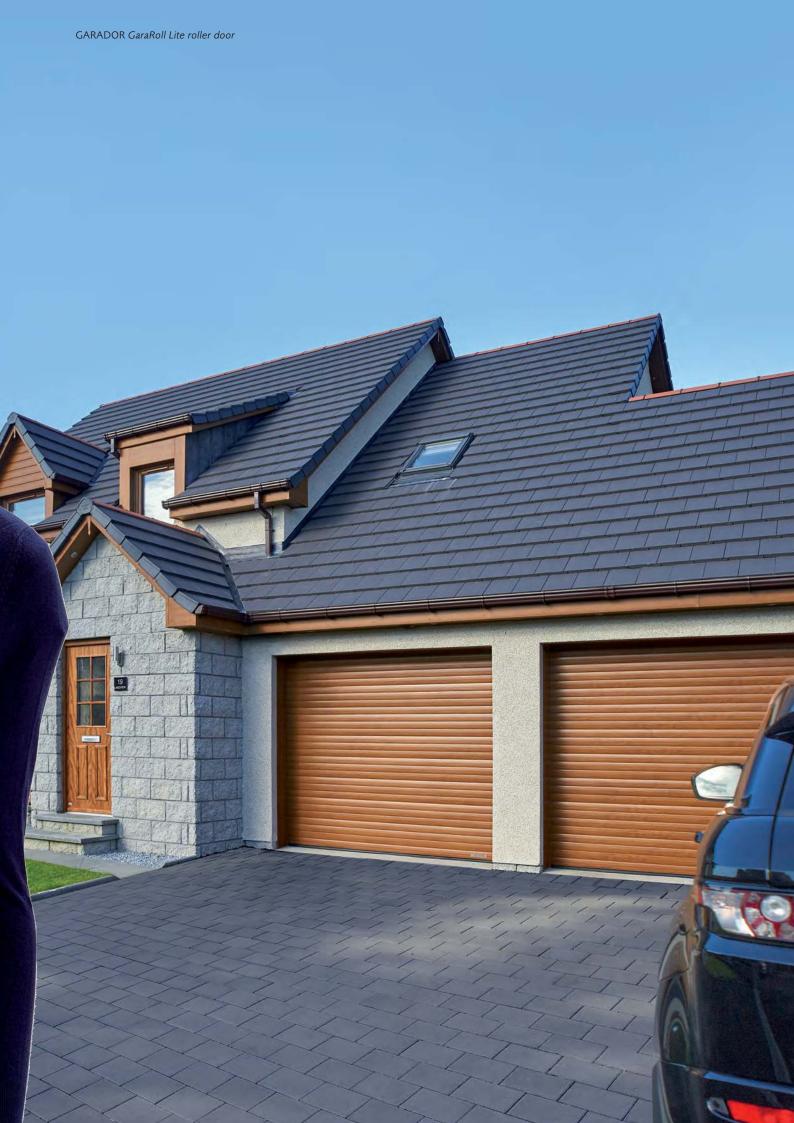

## **NEW** GaraRoll Lite

The GaraRoll Lite has a tubular motor-driven design that delivers superb performance at an overall lower cost and is supplied complete with two hand transmitters for added convenience, using 433MHz with rolling code technology for added convenience.

Available in a choice of three colours: Traffic White (RAL 9016), Anthracite Grey (RAL 7016) and Golden Oak decopaint (timber effect), the GaraRoll Lite is a great choice for those seeking an automated, space efficient design with built in safety features.