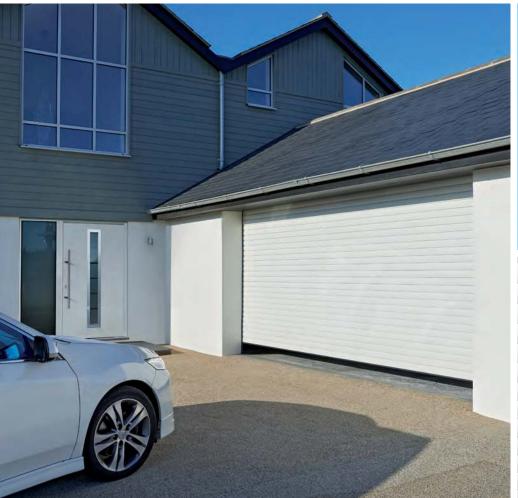

### GaraRoll

At Garador, we are committed to producing doors that are functional and long lasting. With a sophisticated design and innovative engineering, the GaraRoll is the only spring balanced roller door which uses force limitation built into the operator to ensure the door is always safe to use.

Made from aluminium insulated lathes the GaraRoll lifts vertically, then rolls into a box at the head of the garage door opening, offering a compact solution for garages that want to retain ceiling space or access to the roof.

Available in a choice of colours and timber effect finishes, with a range of optional handsets and accessories, the GaraRoll roller garage door is the perfect choice for your home. Supplied complete with an electric operator and two hand transmitters as standard.

## **Space Saving and Convenient**

The GaraRoll combines a space saving design with the convenience of an electrically operated automatic door. It's spring assisted design minimizes the strain on the motor and ensure a long service life. It also has a smooth, quiet door action and a safety reversal feature which is triggered in the event of an obstruction. Choose from a range of beautiful colours and timber effect finishes.