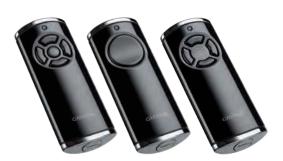

#### Optional

5 button bi-directional hand transmitter optional

1 button hand transmitter optional

4 button hand transmitter optional

Designer 2-channel transmitter, Alu look (fig. left) Bright chrome-plated (fig. right) optional