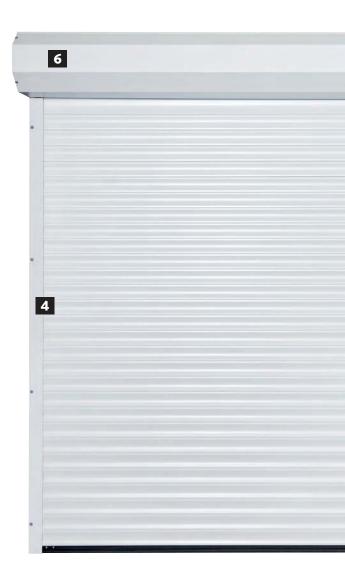

Made from aluminium insulated lathes the GaraRoll lifts vertically, then rolls into a box at the head of the garage door opening, offering a compact solution for garages that want to retain ceiling space or access to the roof.

The aluminium profiles of our roller garage doors are filled with a CFC-free polyurethane foam which provides a good thermal insulation to enhance energy savings and contributes to a quiet door action.

#### Profile with thermal insulation

The aluminium profiles are 77 mm high and are filled with polyurethane rigid foam for strength and a quiet door travel.