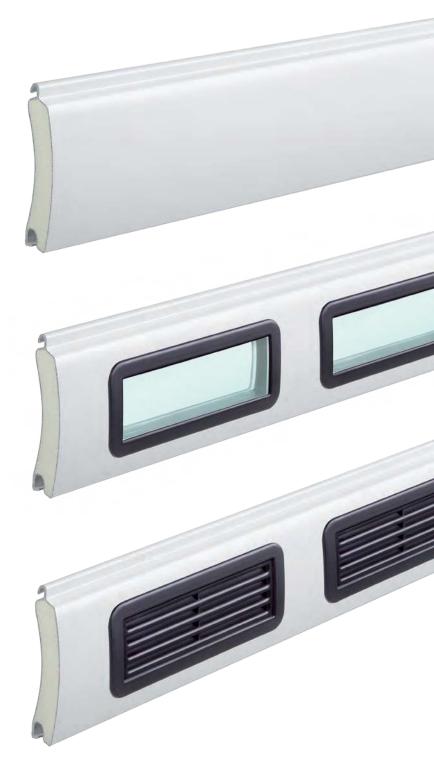

#### Profile with thermal insulation

The aluminium profiles are 77 mm high and are filled with polyurethane rigid foam for strength and a quiet door travel.

#### Window

Add a window for an individual design and the use of daylight in your garage. The number of elements depends on the respective door width. A maximum of ten profiles can be fitted with glazings in each door.

#### Ventilation grilles

Ventilation of your garage improves the room climate and prevents mould. A maximum of ten profiles can be used for each door.