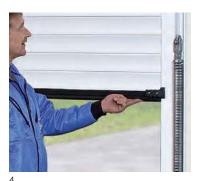

#### 5 Exterior door release

The optional exterior door release is recommended when you do not have a second entrance to your garage. It allows you to operate the door manually from the outside in case of a power failure.