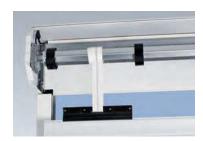

4 Spring assisted smoother, safer Our counterbalance springs complement the force limit of the operator, making an additional closing edge safety device unnecessary. The twin cables and spring-in-spring system also prevent the door from crashing down in the event of a cable or spring failure.

Fitting compensation set
The fitting compensation kit is included as standard and ensures a flush-fitting installation of the door in uneven walls. For more information, consult the technical manual.