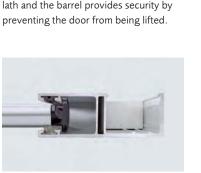

Secure when closed

The mechanical stop between the top lath and the barrel provides security by

Wind locks for extra security
The door comes with windlocks as
standard to secure the door in the guide
tracks and to enhance protection from
unauthorised access.